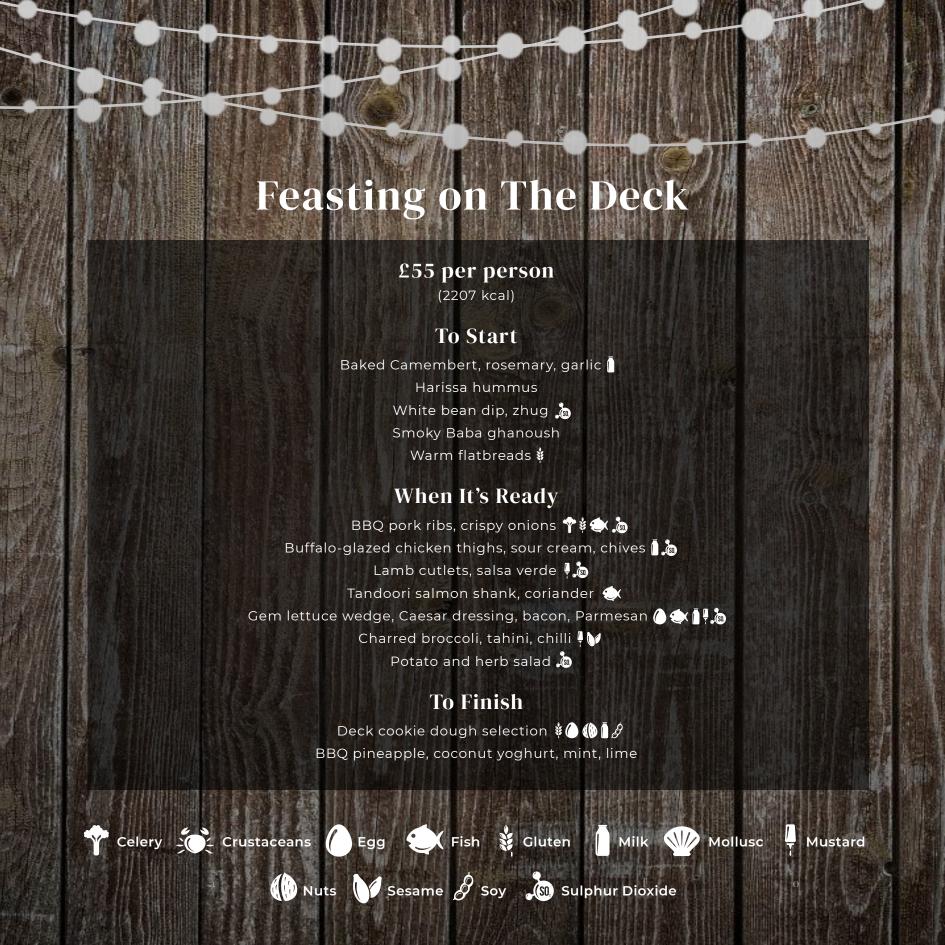

## **Feasting on the Deck**

Enjoy the beauty of the outdoors with our unique dining experience on our Feasting Deck – open to breathtaking views – where groups of 10 to 20 can indulge in a seasonal three-course BBQ feast.