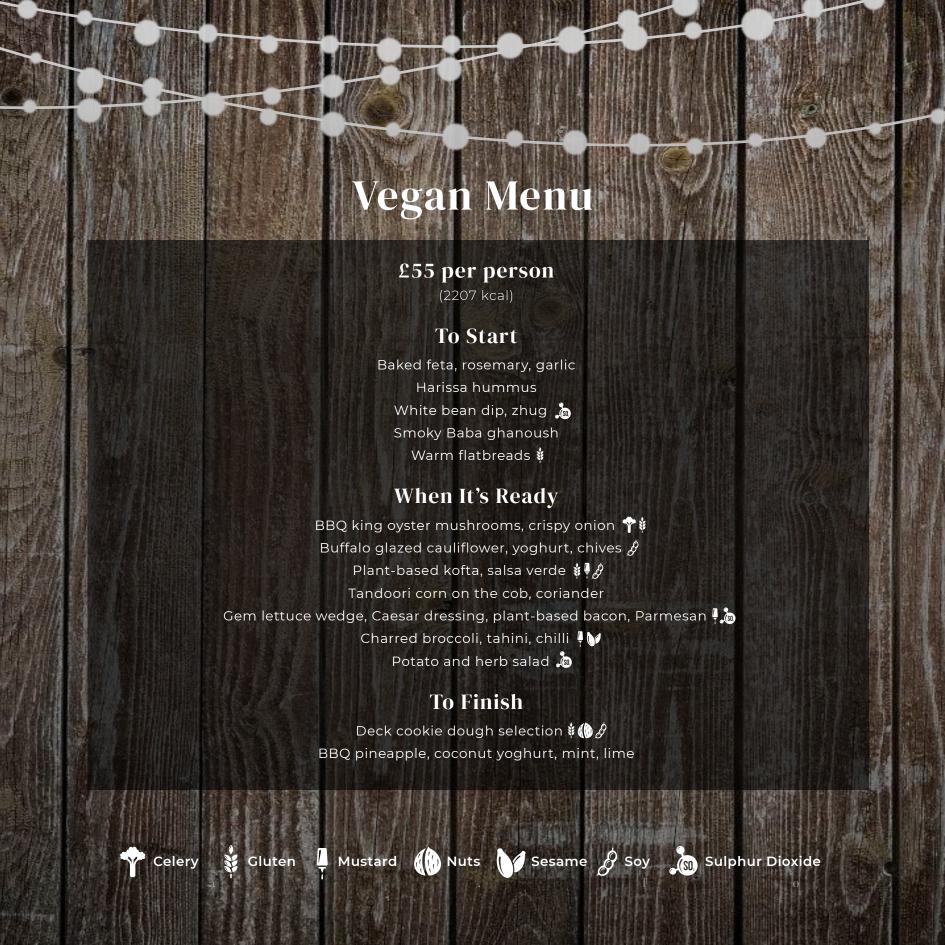

## **Feasting on the Deck**

Enjoy the beauty of the outdoors with our unique dining experience on our Feasting Deck – open to breathtaking views – where groups of 10 to 20 can indulge in a seasonal three-course BBQ feast.

# Feeling Boozy?!

**BUCKETS OF BEER £60** 

BOTTLES OF PROSECCO FROM £39.95

#### **Booze Stations**

PIMM'S STATION £100

Pimm's & Fever-Tree lemonade

**APEROL STATION £135** 

Aperol, Prosecco & Fever-Tree soda

WATERMELON MARGARITA £100

Fl Jimador watermelon agave lime

SPICY MANGO RUM PUNCH £100

Four Square spiced rum, Briotett mango, chilli, lime, pineapple juice, Fever-Tree ginger beer

### Feeling fresh?!

FRESH AS A DAISY £40 (NON ALCOHOLIC)

New London Midnight Sun, elderflower, apple juice, lime juice, Fever-Tree soda