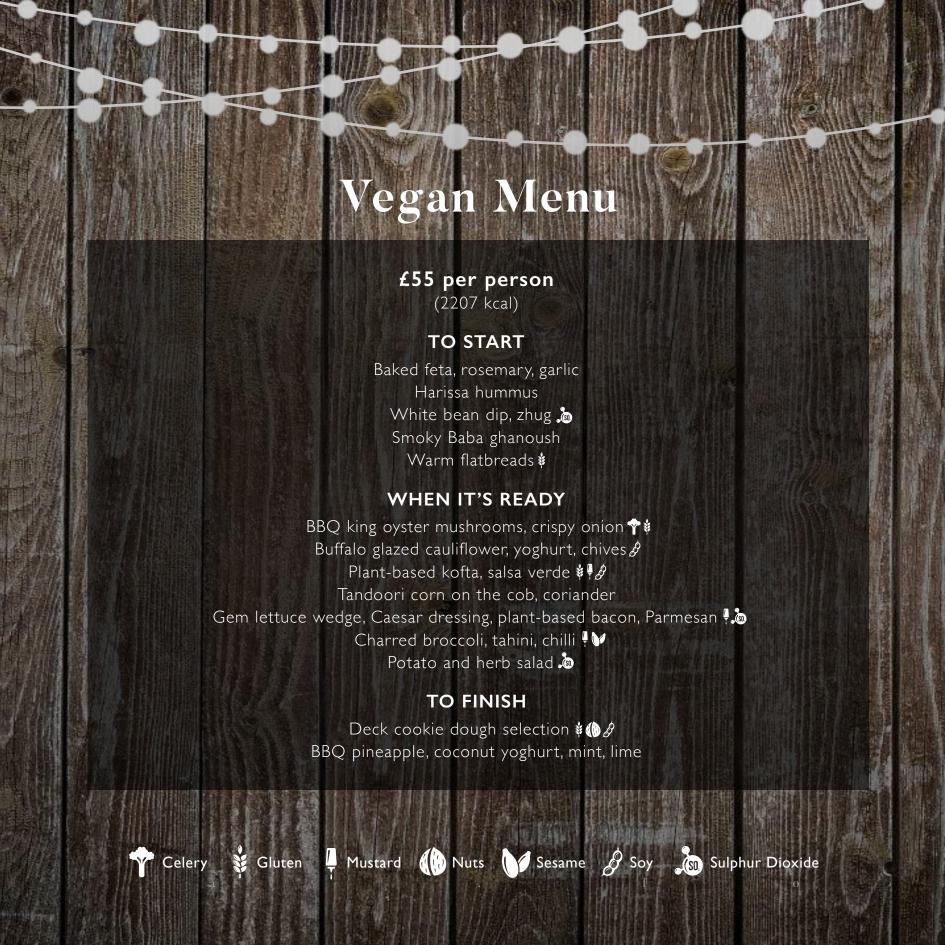

# Feasting on the Deck

Enjoy the beauty of the outdoors with our unique dining experience on our Feasting Deck – open to breathtaking views – where groups of 10 to 20 can indulge in a seasonal three-course BBQ feast.