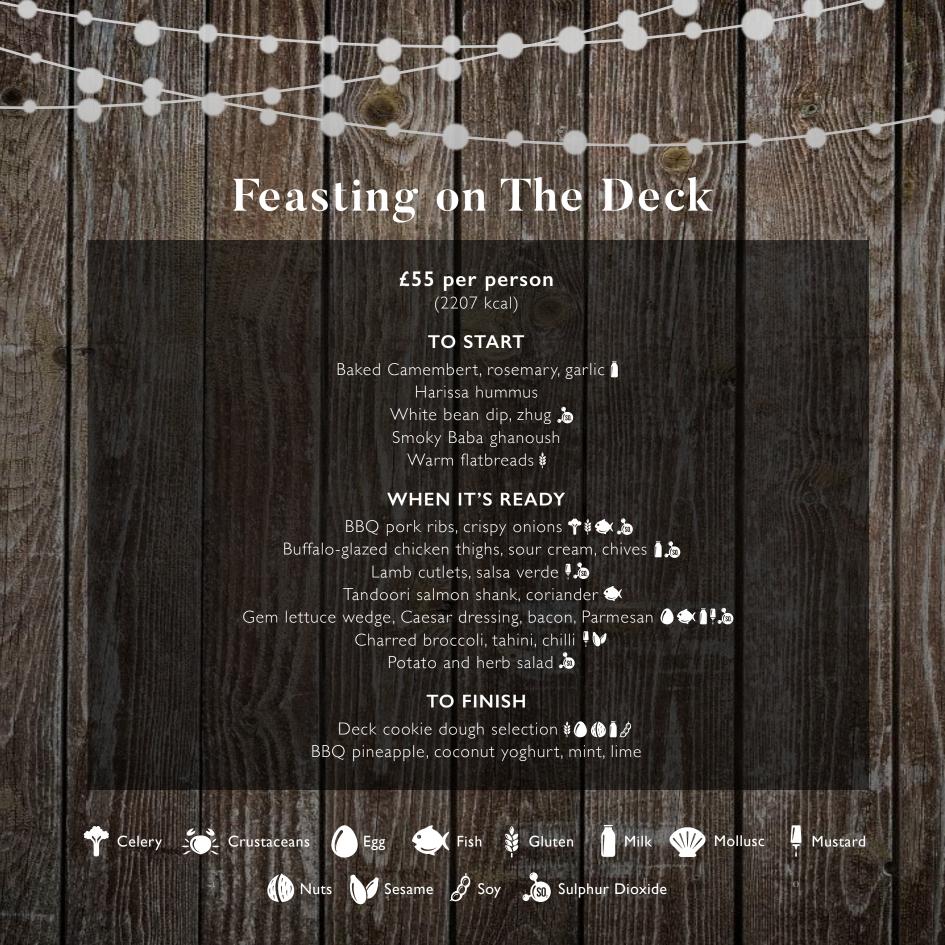

# Feasting on the Deck

Enjoy the beauty of the outdoors with our unique dining experience on our Feasting Deck – open to breathtaking views – where groups of 10 to 20 can indulge in a seasonal three-course BBQ feast.