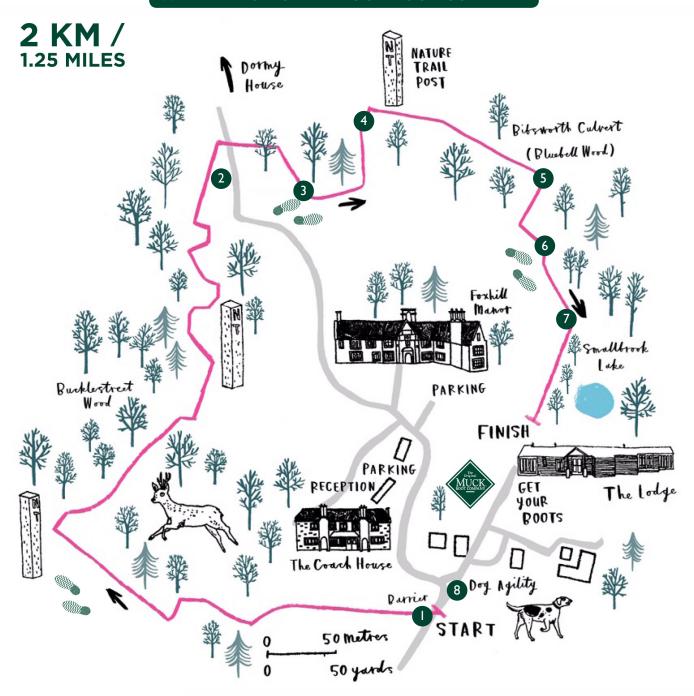

#### A NATURE TRAIL THROUGH WOODS AND MEADOWS WITH ELEVATED VIEWS.

#### Distance: 2 km/1.25miles

Note: one stile and ups and downs of 103 metres or 338 feet.

There are a few uphill sections and a moderate degree of fitness is required to complete this walk. Please wear stout shoes with a reasonable grip on the soles. After wet weather some areas can be slippery.